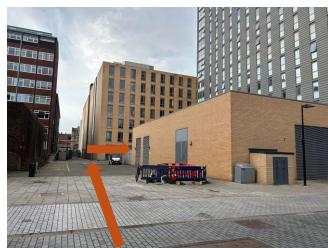

Waste yard for Alan Turing building (46 on map)

Location of the waste yard: the blue rectangle on map

Route to Alan Turing waste yard from Schuster building (54) loading bay