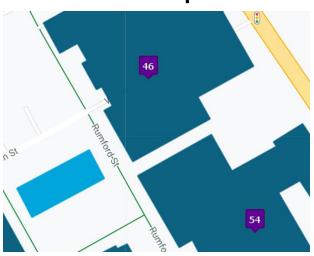

Waste yard for Alan Turing building (46 on map)

Location of the waste yard: the blue rectangle on map

Route to Alan Turing waste yard from Schuster building (54) loading bay