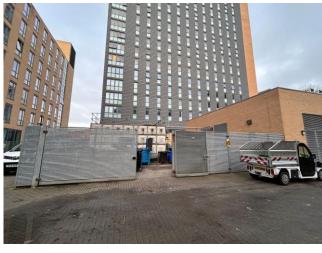

Waste yard for Alan Turing building (46 on map)

Location of the waste yard: the blue rectangle on map

Route to Alan Turing waste yard from Schuster building (54) loading bay